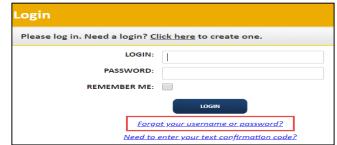

# DualEnr**T**ll.com Registering for Classes

If you've forgotten your user name or password, we have you covered. You can retrieve your user name and/or reset your password using the link on the login screen. You can also enter a Help Desk ticket by clicking the red Help Desk button in the upper right corner of the screen.